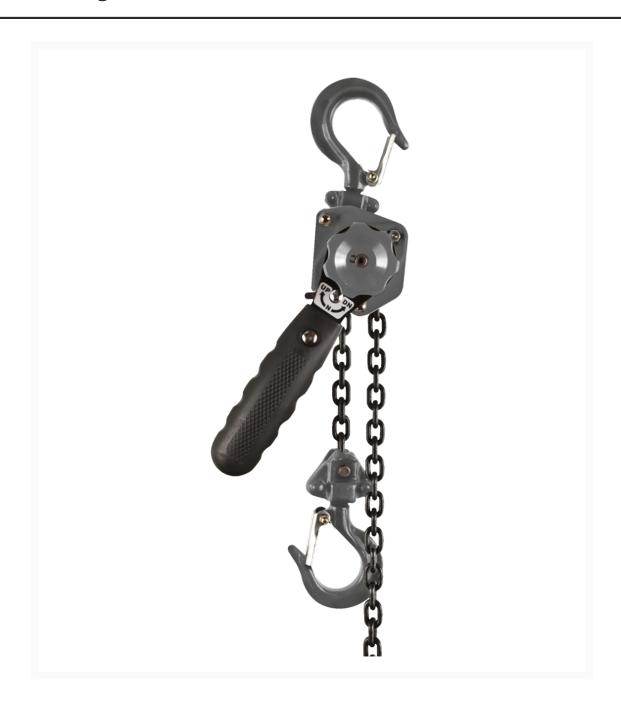

## **Short Description**

JET JLP-A Series 1/4-Ton Mini-Puller, 15' Lift (287102)