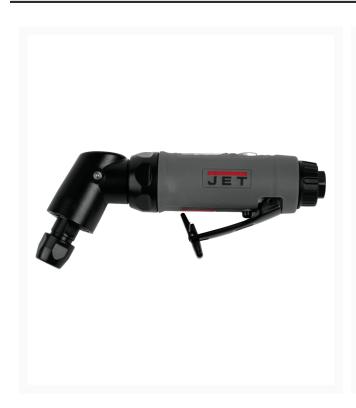

## JAT-416, 1/4" Angle Composite Die Grinder

## **Short Description**

JAT-416, 1/4-Inch Angle Die Grinder (505416)