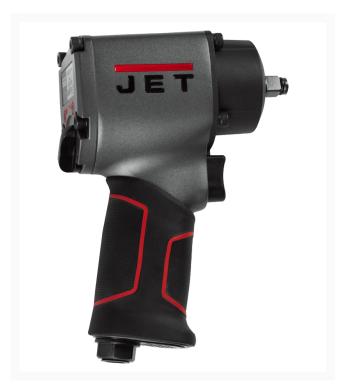

## **Short Description**

JET JAT-106, 3/8-Inch Pneumatic Impact Wrench (505106)