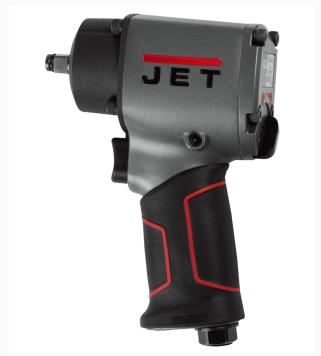

## **Short Description**

JET JAT-106, 3/8-Inch Pneumatic Impact Wrench (505106)