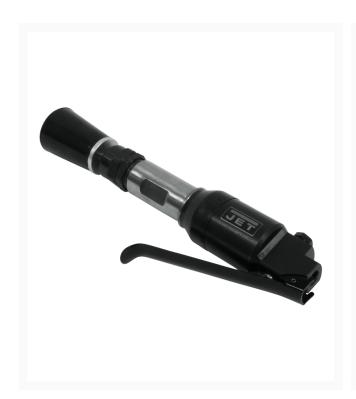

## JCT-1600, Benchtop Sand Rammer

## **Short Description**

JCT-1600, Benchtop Sand Rammer

## **Additional Information**

| Stock Number           | 550600                                                                                                                                                                                                                                                       |
|------------------------|--------------------------------------------------------------------------------------------------------------------------------------------------------------------------------------------------------------------------------------------------------------|
| Air Consumption (CFM)  | 14.0000                                                                                                                                                                                                                                                      |
| Air Hose (ID/In.)      | 3/8                                                                                                                                                                                                                                                          |
| Air Inlet (NPT)        | 1/4                                                                                                                                                                                                                                                          |
| Air Pressure (PSI)     | 90                                                                                                                                                                                                                                                           |
| Blows Per Minute       | 1500                                                                                                                                                                                                                                                         |
| Bore Size (In.)        | 5/7                                                                                                                                                                                                                                                          |
| Bullets                | All Steel cylinder housing for increased durability, Fast powerful blows for compacting small, medium, and large sand molds, Front end seal protects the piston from excessive dirt and debris extending tool life, Heavy-Duty, industry proven valve design |
| Butt Diameter (In.)    | 1-11/16                                                                                                                                                                                                                                                      |
| Model Number           | JCT-1600                                                                                                                                                                                                                                                     |
| Overall Length (In.)   | 11                                                                                                                                                                                                                                                           |
| Piston Stroke (In.)    | 2                                                                                                                                                                                                                                                            |
| Prop 65                | Cancer and Reproductive Harm                                                                                                                                                                                                                                 |
| Taper (Deg.)           | 1.44                                                                                                                                                                                                                                                         |
| Vibration Value (m/s²) | 35.0400                                                                                                                                                                                                                                                      |
| Weight (Lbs.)          | 3.53                                                                                                                                                                                                                                                         |
|                        |                                                                                                                                                                                                                                                              |