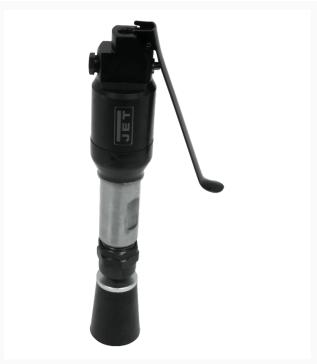

## JCT-1600, Benchtop Sand Rammer

## **Short Description**

JCT-1600, Benchtop Sand Rammer

## **Additional Information**

| Stock Number           | 550600                                                                                                                                                                                                                                                       |
|------------------------|--------------------------------------------------------------------------------------------------------------------------------------------------------------------------------------------------------------------------------------------------------------|
| Air Consumption (CFM)  | 14.0000                                                                                                                                                                                                                                                      |
| Air Hose (ID/In.)      | 3/8                                                                                                                                                                                                                                                          |
| Air Inlet (NPT)        | 1/4                                                                                                                                                                                                                                                          |
| Air Pressure (PSI)     | 90                                                                                                                                                                                                                                                           |
| Blows Per Minute       | 1500                                                                                                                                                                                                                                                         |
| Bore Size (In.)        | 5/7                                                                                                                                                                                                                                                          |
| Bullets                | All Steel cylinder housing for increased durability, Fast powerful blows for compacting small, medium, and large sand molds, Front end seal protects the piston from excessive dirt and debris extending tool life, Heavy-Duty, industry proven valve design |
| Butt Diameter (In.)    | 1-11/16                                                                                                                                                                                                                                                      |
| Model Number           | JCT-1600                                                                                                                                                                                                                                                     |
| Overall Length (In.)   | 11                                                                                                                                                                                                                                                           |
| Piston Stroke (In.)    | 2                                                                                                                                                                                                                                                            |
| Prop 65                | Cancer and Reproductive Harm                                                                                                                                                                                                                                 |
| Taper (Deg.)           | 1.44                                                                                                                                                                                                                                                         |
| Vibration Value (m/s²) | 35.0400                                                                                                                                                                                                                                                      |
| Weight (Lbs.)          | 3.53                                                                                                                                                                                                                                                         |
|                        |                                                                                                                                                                                                                                                              |