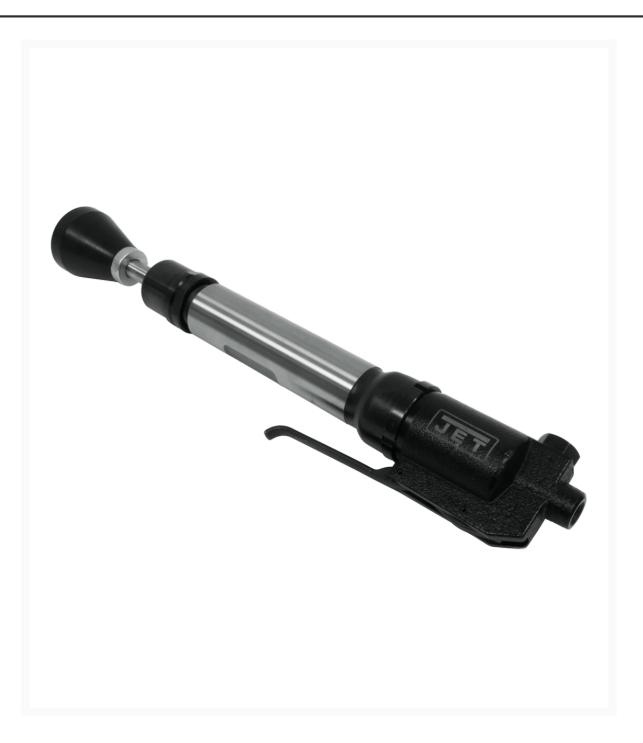

## JCT-1602, Benchtop Sand Rammer

## **Product Images**



## **Short Description**

JCT-1602, Benchtop Sand Rammer

## **Additional Information**

| Stock Number           | 550602                                                                                                                                                                                                                                                                      |
|------------------------|-----------------------------------------------------------------------------------------------------------------------------------------------------------------------------------------------------------------------------------------------------------------------------|
| Air Consumption (CFM)  | 24.0000