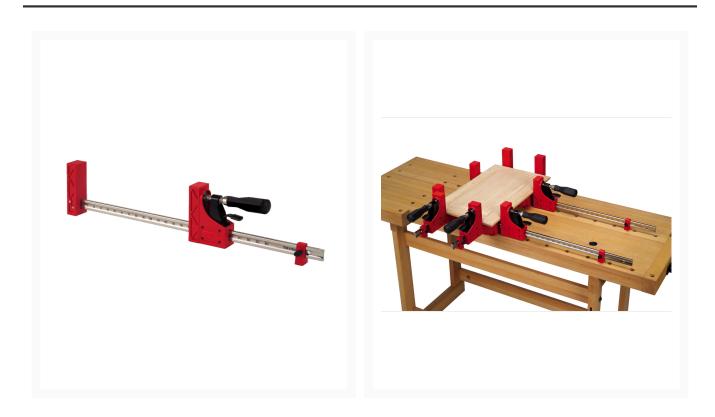

## 24" Parallel Clamp

## **Product Images**

| Stock Number          | JT9-70424-1                                                                                                                                                                                                                                                                                                                                                                                                                                                                                                                                                                                                                                                                                                                                                                                                                                          |
|-----------------------|------------------------------------------------------------------------------------------------------------------------------------------------------------------------------------------------------------------------------------------------------------------------------------------------------------------------------------------------------------------------------------------------------------------------------------------------------------------------------------------------------------------------------------------------------------------------------------------------------------------------------------------------------------------------------------------------------------------------------------------------------------------------------------------------------------------------------------------------------|
| Bullets               | Acme threaded handle turns easily and applies<br>continuous pressure, Ergonomic SUMOGRIP®<br>handle integrated with soft grip for added<br>comfort and increased torque, Exclusive design<br>(patent pending) provides precision and power<br>with exact 90 degree clamping at up to 1,000 lbs.<br>pressure, Moveable rail stand/end stop helps<br>preset clamping capacity rapidly and accurately,<br>Non-marring composite resin jaw faces, Non-<br>marring composite resin jaw faces glue resistant<br>in design, ensure even clamping pressure, Patent<br>Pending, Precision-Rule measurement system<br>(patent pending) provides a consistent setup and<br>quick identification of opening capacity, Side<br>profile allows narrow clamping on the side of the<br>jaw face, Slide-Glide trigger makes precise<br>adjustments rapidly and easily |
| Clamp Pressure (Lbs.) | 1,000                                                                                                                                                                                                                                                                                                                                                                                                                                                                                                                                                                                                                                                                                                                                                                                                                                                |
| Model Number          | 70424                                                                                                                                                                                                                                                                                                                                                                                                                                                                                                                                                                                                                                                                                                                                                                                                                                                |
| Prop 65               | Cancer and Reproductive Harm                                                                                                                                                                                                                                                                                                                                                                                                                                                                                                                                                                                                                                                                                                                                                                                                                         |
| Spread Capacity       | 31                                                                                                                                                                                                                                                                                                                                                                                                                                                                                                                                                                                                                                                                                                                                                                                                                                                   |
| Style (Type)          | Parallel                                                                                                                                                                                                                                                                                                                                                                                                                                                                                                                                                                                                                                                                                                                                                                                                                                             |