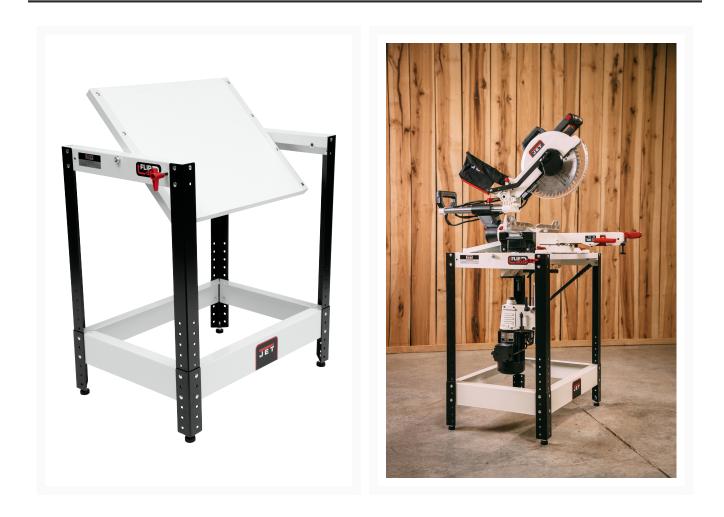

## **Short Description**

JET 728200 Flip Top Benchtop Machine Table

| Stock Number      | JT9-728200-1                                                                                                                                                                                                                                                                                                                                                       |
|-------------------|--------------------------------------------------------------------------------------------------------------------------------------------------------------------------------------------------------------------------------------------------------------------------------------------------------------------------------------------------------------------|
| Bullets           | Fits many JET benchtop machines., Bolt two<br>machines, one on either side of the flip top, for<br>maximum storage., Ergonomic handles on either<br>side make rotating and locking the flip top easy.,<br>The table has a 20" x 25" work surface., Table<br>height is adjustable from 30" to 35"., Steel<br>construction with solid top holds up to 300<br>pounds. |
| Model Number      | 728200                                                                                                                                                                                                                                                                                                                                                             |
| Net Weight (Lbs.) | 43                                                                                                                                                                                                                                                                                                                                                                 |
| Prop 65           | Cancer and Reproductive Harm                                                                                                                                                                                                                                                                                                                                       |