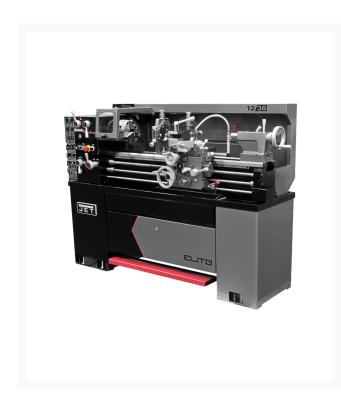

## E-1236VS With ACU-RITE 203 DRO

## **Product Images**





## **Short Description**

E-1236VS With ACU-RITE 203 DRO

## **Additional Information**

| Stock Number                                   | JT9-892303                   |
|------------------------------------------------|------------------------------|
| Compound Slide Travel (In.)                    | 3-1/2                        |
| Drive                                          | EVS                          |
| Length of Gap (In.)                            | 9-1/2                        |
| Max Tool Size (In.)                            | 1/2 x 1/2                    |
| Model Number                                   | E-1236VS                     |
| Motor (HP)                                     | 2HP, 230V,3ph                |
| Number of Inch Threads                         |