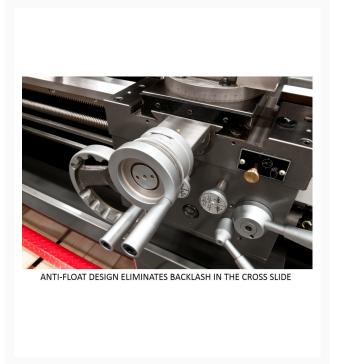

## E-1236VS With ACU-RITE 203 DRO

## **Product Images**





## **Short Description**

E-1236VS With ACU-RITE 203 DRO

## **Additional Information**

| Stock Number                                   | JT9-892303                   |
|------------------------------------------------|------------------------------|
| Compound Slide Travel (In.)                    | 3-1/2                        |
| Drive                                          | EVS                          |
| Length of Gap (In.)                            | 9-1/2                        |
| Max Tool Size (In.)                            | 1/2 x 1/2                    |
| Model Number                                   | E-1236VS                     |
| Motor (HP)                                     | 2HP, 230V,3ph                |
| Number of Inch Threads                         | 34