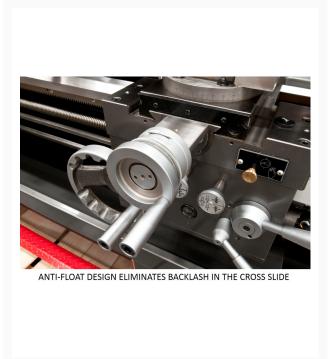

## E-1236VS With ACU-RITE 303 DRO

## **Product Images**





## **Short Description**

E-1236VS With ACU-RITE 303 DRO

## **Additional Information**

| Stock Number                                   | JT9-892311                   |
|------------------------------------------------|------------------------------|
| Compound Slide Travel (In.)                    | 3-1/2                        |
| Drive                                          | EVS                          |
| Length of Gap (In.)                            | 9-1/2                        |
| Max Tool Size (In.)                            | 1/2 x 1/2                    |
| Model Number                                   | E-1236VS                     |
| Motor (HP)                                     | 2HP, 230V,3ph                |
| Number of Inch Threads                         | 34