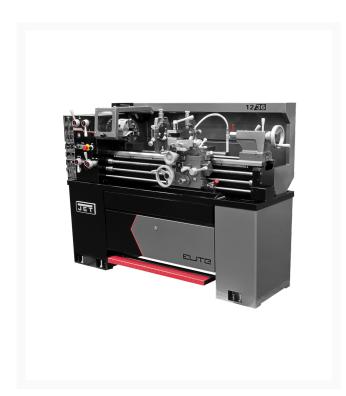

## E-1236VS With ACU-RITE 303 DRO

## **Product Images**





## **Short Description**

E-1236VS With ACU-RITE 303 DRO

## **Additional Information**

| Stock Number                                   | JT9-892311                   |
|------------------------------------------------|------------------------------|
| Compound Slide Travel (In.)                    | 3-1/2                        |
| Drive                                          | EVS                          |
| Length of Gap (In.)                            | 9-1/2                        |
| Max Tool Size (In.)                            | 1/2 x 1/2                    |
| Model Number                                   | E-1236VS                     |
| Motor (HP)                                     | 2HP, 230V,3ph                |
| Number of Inch Threads                         |