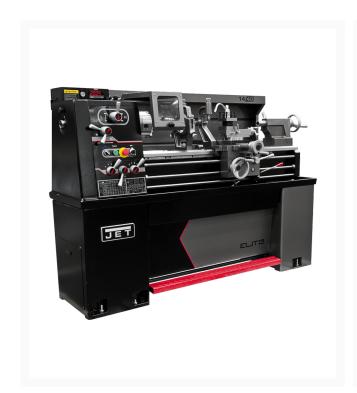

## E-1440VS With ACU-RITE 203 DRO

## **Short Description**

E-1440VS With ACU-RITE 203 DRO