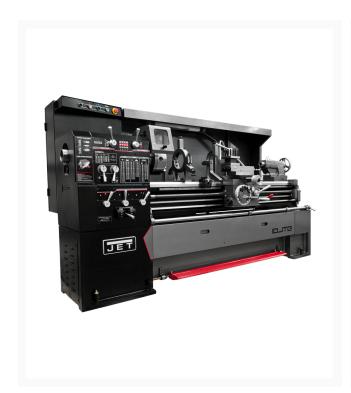

## **EGH-1740 With Taper Attacment**

## **Short Description**

EGH-1740 With Taper Attacment