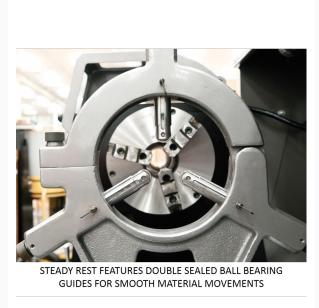

## **Additional Information**

| Stock Number                         | JT9-892500                   |
|--------------------------------------|------------------------------|
| Amperage Draw @ 230V 3Ph             | 22                           |
| Amperage Draw @ 460V 3Ph             | 11                           |
| Compound Slide Travel (In.)          | 6-2/7                        |
| Diametral Pitch Threads Number       | 21.0000                      |
| Drive                                | Geared Head                  |
| Length of Gap (In.)                  | 7-2/3                        |
| Max Tool Size (In.)                  | 1 x 1                        |
| Model Number                         | EGH-1740                     |
| Modular Pitch Threads Number         | 18.0000                      |
| Number of Inch Threads               | 45.0000                      |
| Number of Metric Threads             | 39.0000                      |
| Number of Spindle Speeds             | 12                           |
| Overall Dimensions (L x W x H) (In.) | 94 x 44 x 68                 |
| Prop 65                              | Cancer and Reproductive Harm |
| Range of Cross Feeds (IPR)           | 0.00075 - 0.02               |
| Range of Inch Threads (TPI)          | 2 - 72                       |
| Range of Longitudinal Feeds (IPR)    | 0.0015 - 0.04                |
| Range of Metric Threads              | 0.2 - 14                     |
| Range of Spindle Speeds (RPM)        | 36 - 1,800                   |
| Size                                 | 17 x 40                      |
| Spindle Bore (In.)                   | 3-1/8                        |
| Spindle Mount                        | D1-6                         |
| Spindle Taper with Sleeve            | MT-5                         |
| Steady Rest Capacity (In.)           | 3/8 - 6-3/4                  |
|                                      |                              |