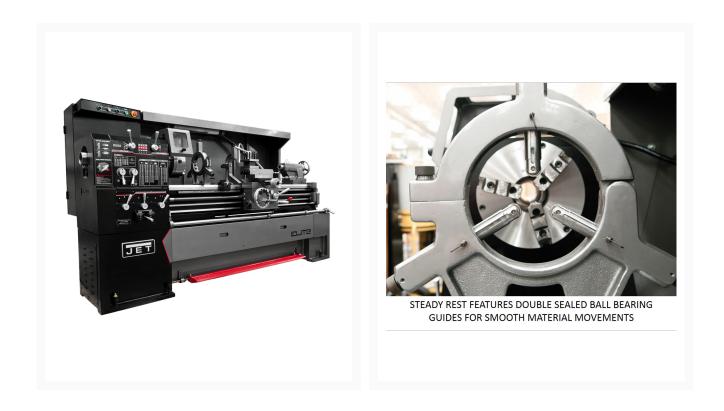

## EGH-1740 With ACU-RITE 203 DRO

## **Product Images**



## **Short Description**

EGH-1740 With ACU-RITE 203 DRO

## **Additional Information**

| Stock Number                         | JT9-892503                   |
|--------------------------------------|------------------------------|
| Amperage Draw @ 230V 3Ph             | 22                           |
| Amperage Draw @ 460V 3Ph             | 11                           |
| Compound Slide Travel (In.)          | 6-2/7                        |
| Diametral Pitch Threads Number       | 21.0000                      |
| Drive                                | Geared Head                  |
| Length of Gap (In.)                  | 7-2/3                        |
| Max Tool Size (In.)                  | 1 x 1                        |
| Model Number                         | EGH-1740