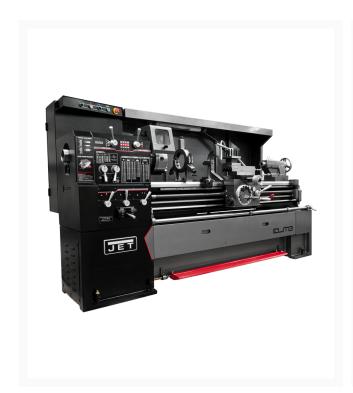

## EGH-1740 With Newall DP700 DRO

## **Short Description**

EGH-1740 With Newall DP700 DRO