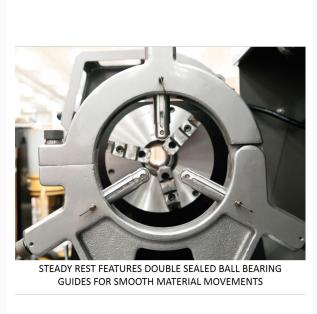

## **Additional Information**

| Stock Number                         | JT9-892511                   |
|--------------------------------------|------------------------------|
| Amperage Draw @ 230V 3Ph             | 22                           |
| Amperage Draw @ 460V 3Ph             | 11                           |
| Compound Slide Travel (In.)          | 6-2/7                        |
| Diametral Pitch Threads Number       | 21.0000                      |
| Drive                                | Geared Head                  |
| Length of Gap (In.)                  | 7-2/3                        |
| Max Tool Size (In.)                  | 1 x 1                        |
| Model Number                         | EGH-1740                     |
| Modular Pitch Threads Number         | 18.0000                      |
| Number of Inch Threads               | 45.0000                      |
| Number of Metric Threads             | 39.0000                      |
| Number of Spindle Speeds             | 12                           |
| Overall Dimensions (L x W x H) (In.) | 94 x 44 x 68                 |
| Prop 65                              | Cancer and Reproductive Harm |
| Range of Cross Feeds (IPR)           | 0.00075 - 0.02               |
| Range of Inch Threads (TPI)          | 2 - 72                       |
| Range of Longitudinal Feeds (IPR)    | 0.0015 - 0.04                |
| Range of Metric Threads              | 0.2 - 14                     |
| Range of Spindle Speeds (RPM)        | 36 - 1,800                   |
| Size                                 | 17 x 40                      |
| Spindle Bore (In.)                   | 3-1/8                        |
| Spindle Mount                        | D1-6                         |
| Spindle Taper with Sleeve            | MT-5                         |
| Steady Rest Capacity (In.)           | 3/8 - 6-3/4                  |
|                                      |                              |