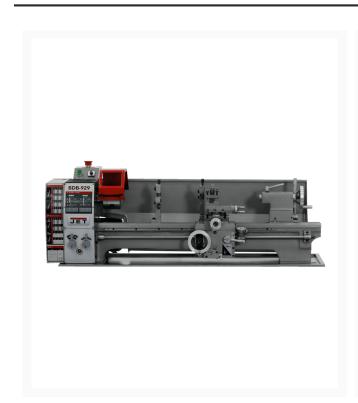

## **BDB-929 Belt Drive Bench lathe**

## **Short Description**

BDB-929 Belt Drive Bench lathe