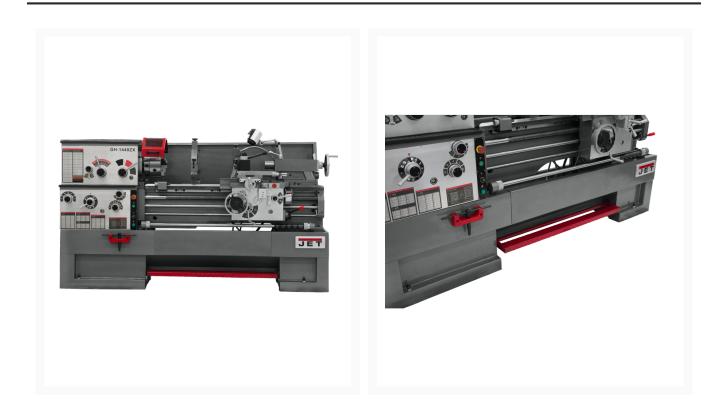

## **GH-1440ZX With ACU-RITE 303 DRO**

## **Product Images**



## **Short Description**

GH-1440ZX With ACU-RITE 303 DRO

## **Additional Information**

| Stock Number                                   | JT9-321301                   |
|------------------------------------------------|------------------------------|
| Carriage Travel (In.)                          | 36-9/16                      |
| Compound Slide Travel (In.)                    | 5-1/8                        |
| Cross Slide Travel (In.)                       | 9                            |
| Drive                                          | Geared Head                  |
| Length of Gap (In.)                            | 12                           |
| Max Tool Size (In.)                            | 1 x 1                        |
| Model Number                                   | G