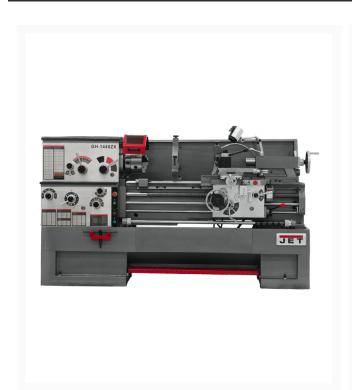

## **GH-1440ZX With Newall DP700 DRO**

## **Product Images**





## **Short Description**

GH-1440ZX With Newall DP700 DRO

## **Additional Information**

| Stock Number                                   | JT9-321470                   |
|------------------------------------------------|------------------------------|
| Carriage Travel (In.)                          | 36-9/16                      |
| Compound Slide Travel (In.)                    | 5-1/8                        |
| Cross Slide Travel (In.)                       | 9                            |
| Drive                                          | Geared Head                  |
| Length of Gap (In.)                            | 12                           |
| Max Tool Size (In.)                            | 1 x 1                        |
| Model Number                                   |