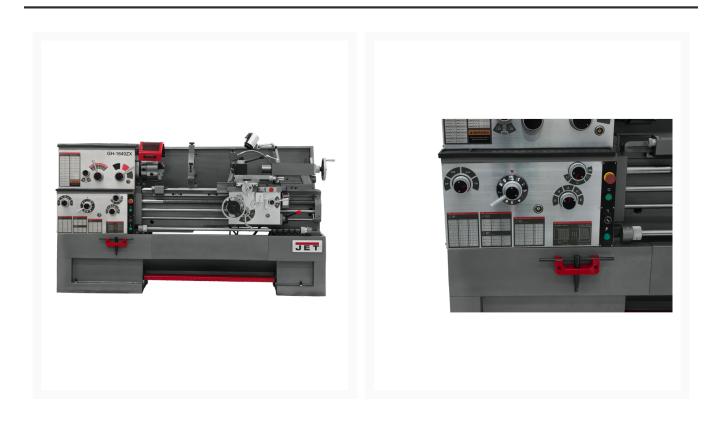

## **GH-1640ZX With Taper Attachment**

## **Product Images**



## **Short Description**

GH-1640ZX With Taper Attachment

## **Additional Information**

| Stock Number                                                                                                                                                                                                                                                                                                          | JT9-321474                                                                                                                  |
|---------------------------------------------------------------------------------------------------------------------------------------------------------------------------------------------------------------------------------------------------------------------------