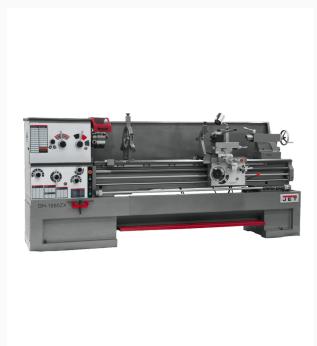

## **GH-1880ZX With Newall DP700 DRO**

## **Product Images**





## **Short Description**

GH-1880ZX With Newall DP700 DRO

## **Additional Information**

| Stock Number                                   | JT9-321488                   |
|------------------------------------------------|------------------------------|
| Carriage Travel (In.)                          | 74-5/16                      |
| Compound Slide Travel (In.)                    | 5-1/8                        |
| Cross Slide Travel (In.)                       | 9                            |
| Drive                                          | Geared Head                  |
| Length of Gap (In.)                            | 12                           |
| Max Tool Size (In.)                            | 1 x 1                        |
| Model Number                                   | G