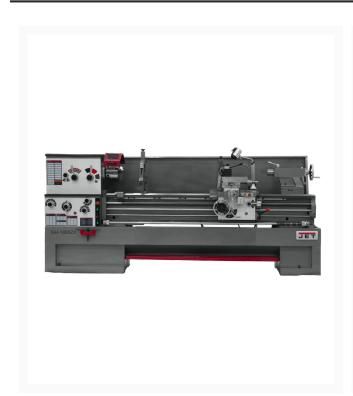

## **GH-1880ZX With Newall DP700 DRO**

## **Product Images**





## **Short Description**

GH-1880ZX With Newall DP700 DRO

## **Additional Information**

| Stock Number                                   | JT9-321488                   |
|------------------------------------------------|------------------------------|
| Carriage Travel (In.)                          | 74-5/16                      |
| Compound Slide Travel (In.)                    | 5-1/8                        |
| Cross Slide Travel (In.)                       | 9                            |
| Drive                                          | Geared Head                  |
| Length of Gap (In.)                            | 12                           |
| Max Tool Size (In.)                            | 1 x 1                        |
| Model Number                                   |