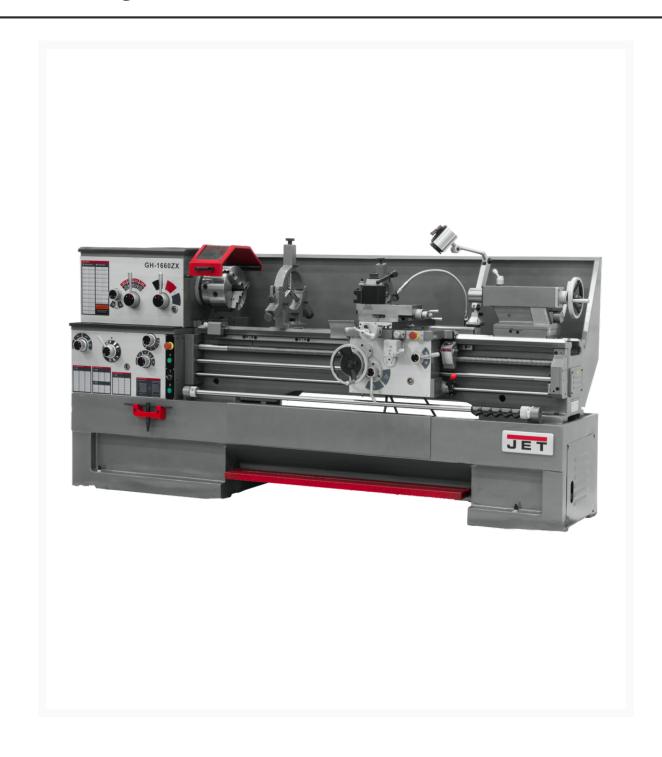

## **GH-1860ZX With ACU-RITE 303 DRO**

## **Short Description**

GH-1860ZX With ACU-RITE 303 DRO