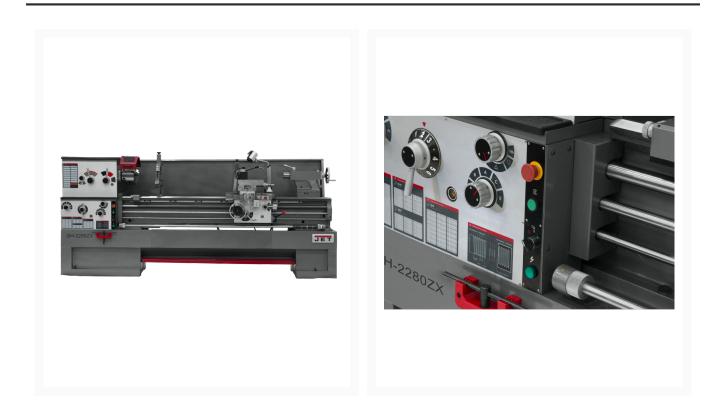

## GH-2280ZX With ACU-RITE 303 DRO

## **Short Description**

GH-2280ZX With ACU-RITE 303 DRO

1