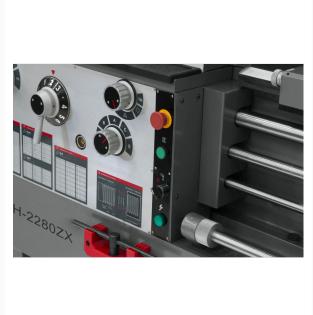

## **GH-2280ZX With ACU-RITE 203 DRO**

## **Short Description**

GH-2280ZX With ACU-RITE 203 DRO