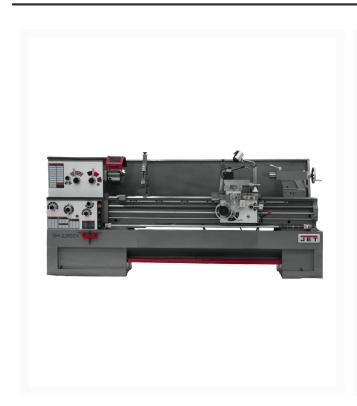

## **GH-2280ZX With ACU-RITE 203 DRO**

## **Short Description**

GH-2280ZX With ACU-RITE 203 DRO