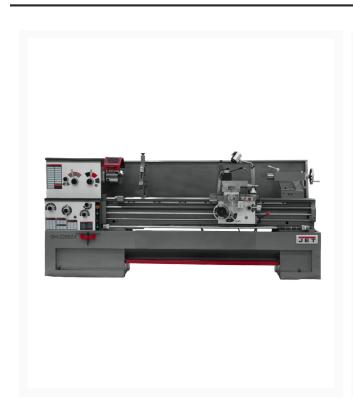

## **GH-2280ZX With Newall DP700 DRO**

## **Product Images**





## **Short Description**

GH-2280ZX With Newall DP700 DRO

## **Additional Information**

| Stock Number                                   | JT9-321880                   |
|------------------------------------------------|------------------------------|
| Carriage Travel (In.)                          | 74-5/16                      |
| Compound Slide Travel (In.)                    | 5-1/8                        |
| Cross Slide Travel (In.)                       | 12                           |
| Drive                                          | Geared Head                  |
| Length of Gap (In.)                            | 12                           |
| Max Tool Size (In.)                            | 1 x 1                        |
| Model Number                                   |