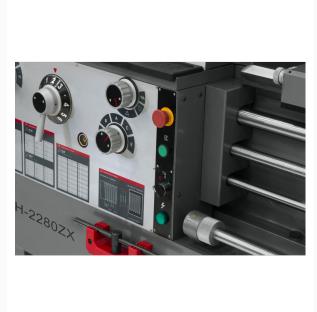

## **GH-2280ZX With Newall DP700 DRO**

## **Product Images**





## **Short Description**

GH-2280ZX With Newall DP700 DRO

## **Additional Information**

| Stock Number                                   | JT9-321880                   |
|------------------------------------------------|------------------------------|
| Carriage Travel (In.)                          | 74-5/16                      |
| Compound Slide Travel (In.)                    | 5-1/8                        |
| Cross Slide Travel (In.)                       | 12                           |
| Drive                                          | Geared Head                  |
| Length of Gap (In.)                            | 12                           |
| Max Tool Size (In.)                            | 1 x 1                        |
| Model Number                                   | G