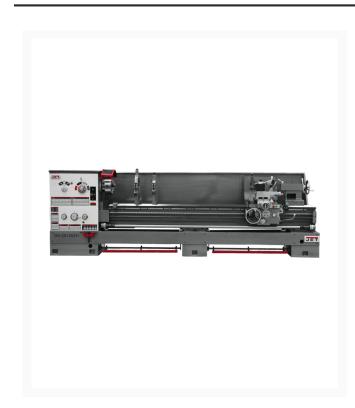

## **GH-26120ZH With ACU-RITE 203 DRO**

## **Product Images**





## **Short Description**

GH-26120ZH With ACU-RITE 203 DRO

## **Additional Information**

| Stock Number                                   | JT9-321892                                    |
|------------------------------------------------|-----------------------------------------------|
| Carriage Travel (In.)                          | 108-1/4                                       |
| Compound Slide Travel (In.)                    | 5-1/2                                         |
| Drive                                          | Geared Head                                   |
| Length of Gap (In.)                            | 8                                             |
| Max Tool Size (In.)                            | 1-1/4 x 1-1/4                                 |
| Model Numb