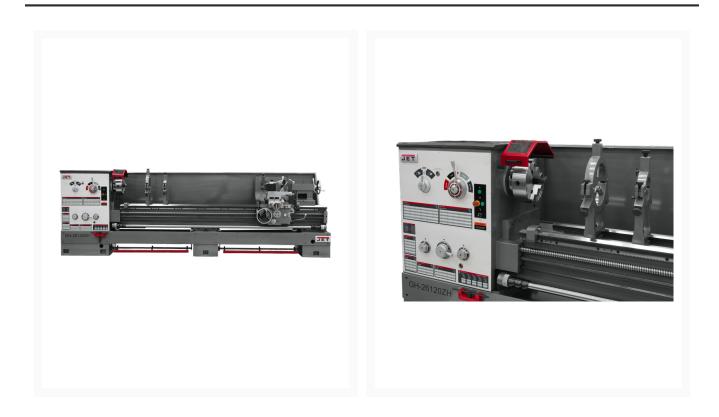

## GH-26120ZH With ACU-RITE 303 DRO

## **Product Images**



## **Short Description**

GH-26120ZH With ACU-RITE 303 DRO

## **Additional Information**

| Stock Number                                   | JT9-321896                                    |
|------------------------------------------------|-----------------------------------------------|
| Carriage Travel (In.)                          | 108-1/4                                       |
| Compound Slide Travel (In.)                    | 5-1/2                                         |
| Drive                                          | Geared Head                                   |
| Length of Gap (In.)                            | 8                                             |
| Max Tool Size (In.)                            | 1-1/4 x 1-1/4                                 |
| Model Number