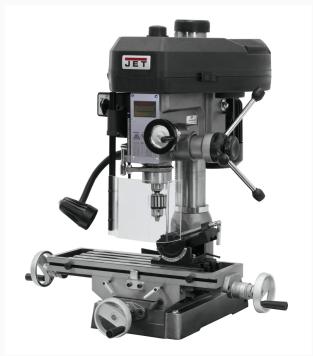

## JMD-15 Mill/Drill With R-8 Taper 115V1Ph

## **Short Description**

JMD-15 Mill/Drill With R-8 Taper 115V 1Ph