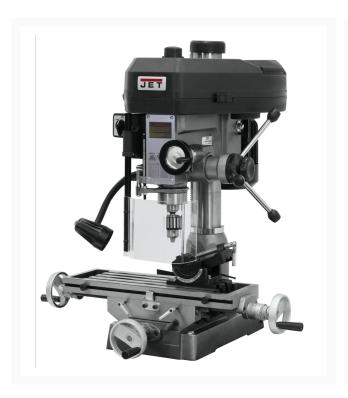

## JMD-15 Mill/Drill With R-8 Taper 115V1Ph

## **Short Description**

JMD-15 Mill/Drill With R-8 Taper 115V 1Ph