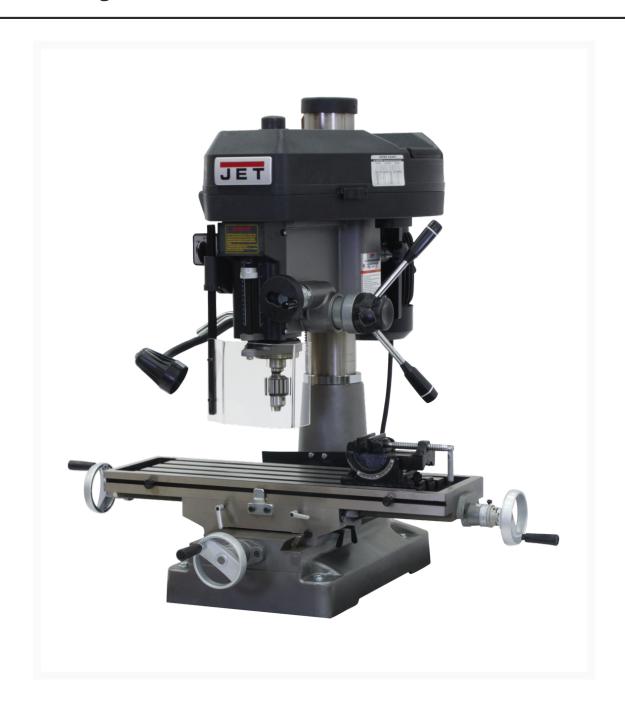

## JMD-18 Mill/Drill With ACU-RITE 203 DRO

## **Short Description**

JMD-18 Mill/Drill With ACU-RITE 203 DRO