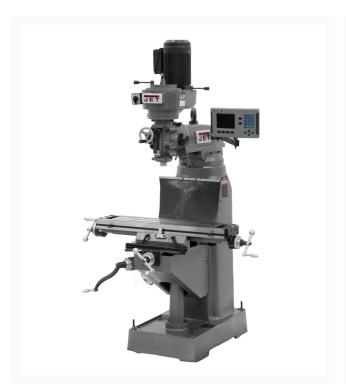

## JVM-836-3 Mill With ACU-RITE 203 DRO

## **Short Description**

JVM-836-3 Mill With ACU-RITE 203 DRO